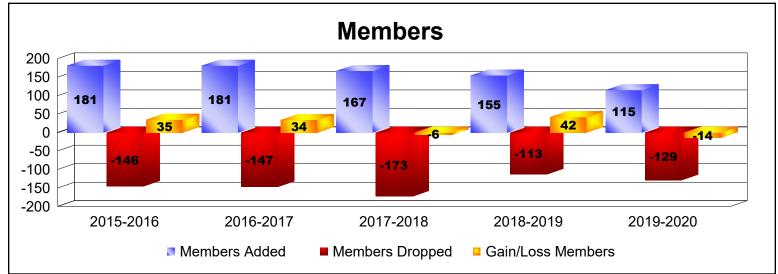

District 111WL As of June 2020 Cumulative

| Year      | New<br>Clubs | Dropped<br>Clubs | Gain/<br>Loss<br>Clubs | New<br>Members | Charter<br>Members | Reinstate<br>Members | Transfer<br>Members | Total<br>Member<br>Added | Total<br>Members<br>Dropped | Gain/<br>Loss<br>Members |
|-----------|--------------|------------------|------------------------|----------------|--------------------|----------------------|---------------------|--------------------------|-----------------------------|--------------------------|
| 2015-2016 | 2            | 0                | 2                      | 126            | 48                 | 1                    | 6                   | 181                      | -146                        | 35                       |
| 2016-2017 | 2            | 0                | 2                      | 130            | 43                 | 1                    | 7                   | 181                      | -147                        | 34                       |
| 2017-2018 | 1            | -1               | 0                      | 137            | 23                 | 2                    | 5                   | 167                      | -173                        | -6                       |
| 2018-2019 | 0            | 0                | 0                      | 147            | 0                  | 0                    | 8                   | 155                      | -113                        | 42                       |
| 2019-2020 | 0            | 0                | 0                      | 110            | 0                  | 1                    | 4                   | 115                      | -129                        | -14                      |
| Average   | 1            | 0                | 1                      | 130            | 23                 | 1                    | 6                   | 160                      | -142                        | 18                       |