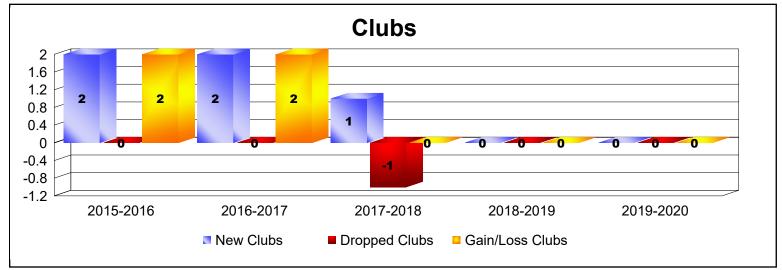

District 111WL As of June 2020 Cumulative

| Year      | New<br>Clubs | Dropped<br>Clubs | Gain/<br>Loss<br>Clubs | New<br>Members | Charter<br>Members | Reinstate<br>Members | Transfer<br>Members | Total<br>Member<br>Added | Total<br>Members<br>Dropped | Gain/<br>Loss<br>Members |
|-----------|--------------|------------------|------------------------|----------------|--------------------|----------------------|---------------------|--------------------------|-----------------------------|--------------------------|
| 2015-2016 | 2            | 0                | 2                      | 126            | 48                 | 1                    | 6                   | 181                      | -146                        | 35                       |
| 2016-2017 | 2            | 0                | 2                      | 130            | 43                 | 1                    | 7                   | 181                      | -147                        | 34                       |
| 2017-2018 | 1            | -1               | 0                      | 137            | 23                 | 2                    | 5                   | 167                      | -173                        | -6                       |
| 2018-2019 | 0            | 0                | 0                      | 147            | 0                  | 0                    | 8                   | 155                      | -113                        | 42                       |
| 2019-2020 | 0            | 0                | 0                      | 110            | 0                  | 1                    | 4                   | 115                      | -129                        | -14                      |
| Average   | 1            | 0                | 1                      | 130            | 23                 | 1                    | 6                   | 160                      | -142                        | 18                       |